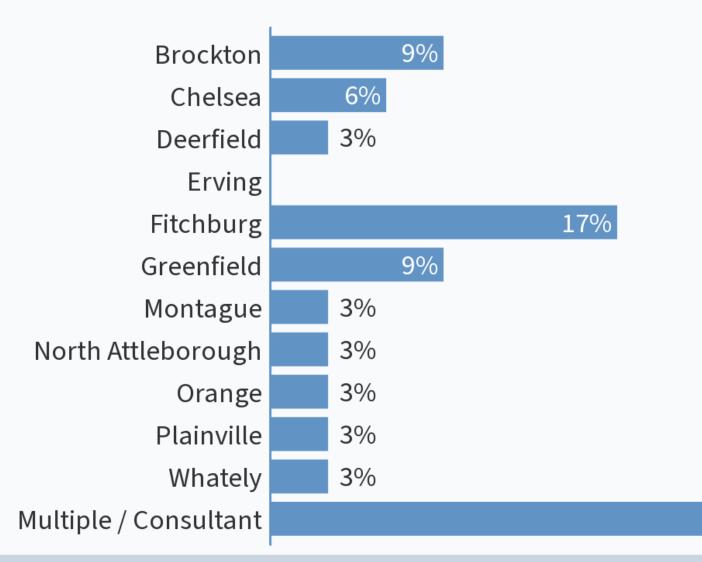

# Who's in the room?

Go to **PollEv.com/cmadore552** to participate in the poll.

- Which CNP community do you represent or logging in from?
- What is your role relative to CNP?

#### I represent / am logging in from:

43%

Start the presentation to see live content. For screen share software, share the entire screen. Get help at pollev.com/app